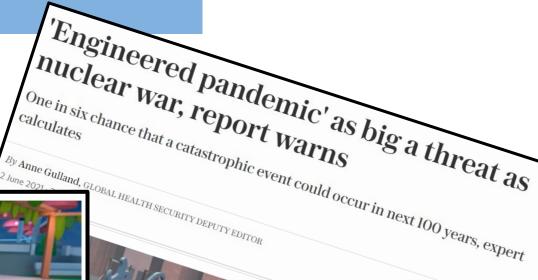

# Society 5.0's "Sylicarbon Trifecta": the threats

ome people feel threatened: face to ome people feel threatened: face to artist ace with Ai-Da the robot artist ace with Ai-Da the robot artist and a go on show at Design and show at Design and a go on show at Design and a go of the go of t