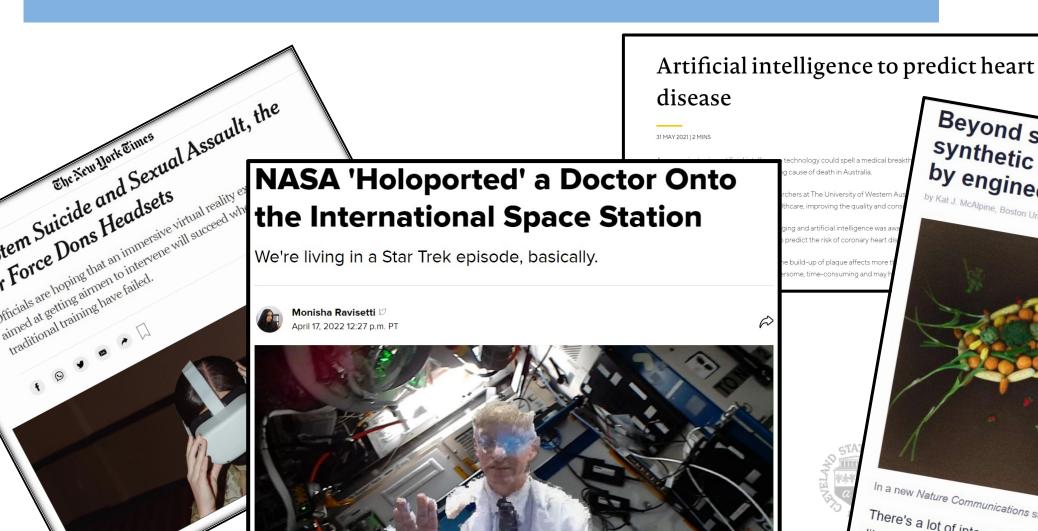

## Society 5.0's "Sylicarbon Trifecta": the potential

Beyond synthetic biology, synthetic ecology boosts health by engineering the environment

There's a lot of interest right

# Society 5.0's "Sylicarbon Trifecta": the threats

ome people feel threatened: face to ome people feel threatened: face to artist ace with Ai-Da the robot artist ace with Ai-Da the robot artist and a go on show at Design and show at Design and a go on show at Design and a go of the go of t