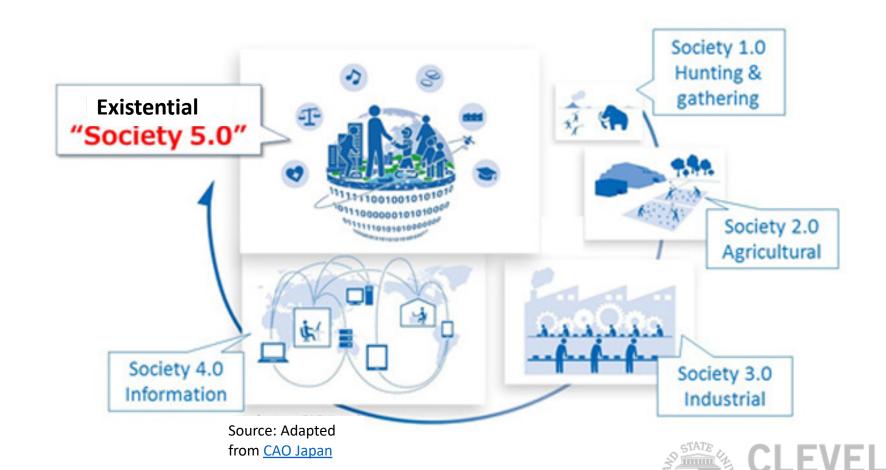

#### What is Society 5.0?

Society is rapidly approaching a fifth stage of development that includes emerging disruptive technologies, such as artificial intelligence, multi-sensory transfer,