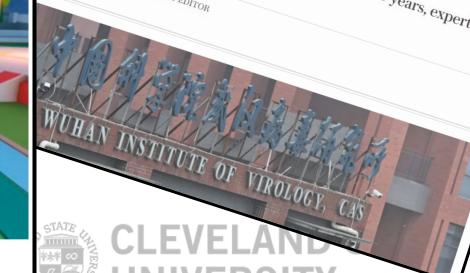

# Society 5.0's "Sylicarbon Trifecta": the threats

ome people feel threatened: face to ome people feel threatened: face to artist ace with Ai-Da the robot artist ace with Ai-Da the robot artist and a go on show at Design and show at Design and a go on show at Design and a go of the go of t