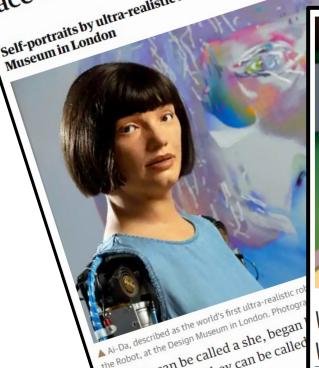

# Society 5.0's "Sylicarbon Trifecta": the threats

ome people feel threatened: face to ome people feel threatened: face to artist ace with Ai-Da the robot artist ace with Ai-Da the robot artist and a go on show at Design and show at Design and a go on show at Design and a go of the go of t